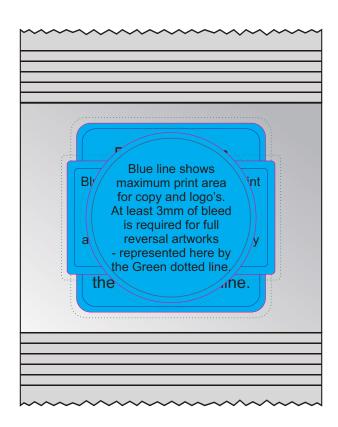

Maximum label size: 50mmL x 50mmH or 55mmL x 30mmH or 45mm Diameter

Actual print size: Printed on white label.

Pink border shows max label size and is not printed