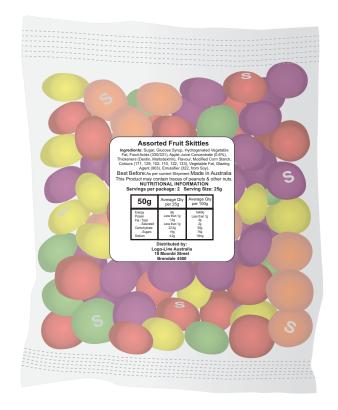

Product Code
Description
Item Colour/s
Quantity
Decoration Type

: LL0380

: Assorted Fruit Skittles in 50 gram Cello Bag

: Clear/Assorted

:

: Standard Label

**Print Colour** 

Please note: Labels are digitally printed in CMYK.

**Important:** Labels are applied by hand and although the greatest care is taken label positioning cannot be guaranteed across the entire order.

Confectionery is packed on various types of equipment, this can affect bags sizes. However weight is always 50 grams. If in doubt please request a sample.

Maximum label size: 50mmL x 50mmH or 55mmL x 30mmH or 45mm Diameter

Actual print size: Printed on white label.

Pink border shows max label size and is not printed